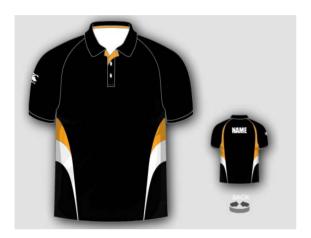

\*\*These items are not compulsory, but rather optional extra pieces\*\*

Fax: 02 61423443

Polo - \$43 – will have the school logo on the left chest, personalized name on the back and will be available in men's and women's cuts.