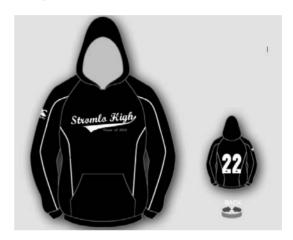

Hoodie - \$66 - Will have 'Stromlo High Class of 2016' across the chest, the school logo on the right arm and will have a number 16 on the back.

If you are interested in ordering one or both of these items, please complete the order form on the back of this page and submit it to the finance office by Monday Nov 23.